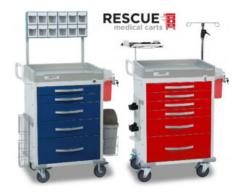

drawers simultaneously

Dimensions: W29.9' x H43.2 x D21.3'

Weight: 132 lb

DETECTO's Rescue series medical carts come in multiple color options (red, blue, yellow, and white) with five or six drawers and 360-degree rotation for tight corners. DETECTO's carts are manufactured from quality steel cart body construction that is powder-coat painted for durability with ABS countertops that are easy to clean. The keyed or EMG breakaway central lock secures all drawers at the same time for added convenience. The carts' 5-inch-diameter wheels feature two parking locks and one steering lock. ABS bumpers protect all four corners of the medical carts. The push handle offers a user-friendly design. Multiple optional accessories are available to customize your cart or you may purchase a fully-loaded cart pre-stocked with typical accessories.