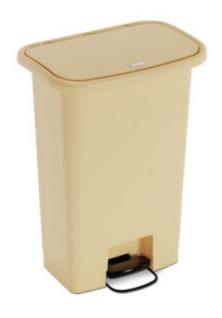

## Waste Cans – BEG

Brand: Detecto Item#: WM-8BEG / WM-13BEG / WM-18BEG / WM-24BEG Material: Plastic

\* Available in 4 sizes - 8 gallons, 13 gallons, 18 gallons, and 24 gallons

\* High-grade plastic is resistant to rust, scratches, and denting

\* Easy-to-use foot pedal for no-touch trash disposal

\* Internal clamps to secure trash bags

\* Ergonomically designed upper lips for comfort and ease of transport

\* Soft close, tightly sealed lid eliminates odors

\* Reinforced rim maintains the container's structural integrity

\* Convenient size and shape for tight spaces

\* FM approval for safety

\* Made in the USA

\* Available in beige or red

--