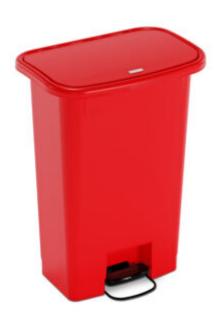

## Waste Cans - RED

Brand: Detecto

Item#: WM-8BRED / WM-13RED / WM-18RED /

WM-24RED Material: Plastic

- \* Available in 4 sizes 8 gallons, 13 gallons, 18 gallons, and 24 gallons
- \* High-grade plastic is resistant to rust, scratches, and denting
- \* Easy-to-use foot pedal for no-touch trash disposal
- \* Internal clamps to secure trash bags
- \* Ergonomically designed upper lips for comfort and ease of transport
- \* Soft close, tightly sealed lid eliminates odors
- \* Reinforced rim maintains the container's structural integrity
- \* Convenient size and shape for tight spaces
- \* FM approval for safety
- \* Made in the USA
- \* Available in beige or red