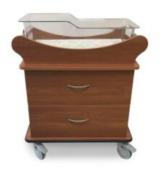

## **Bassinet/CS**

Brand: CartStrong Material: Laminate

Dimensions: W34" x H37.5" x D21"

- \* Constructed from health grade laminate
- \* Soft close drawer slides
- \* Stainless steel handles
- \* 5? casters, two locking and two non-locking
- \* Choose from five finishes: Kingston Maple, Candlelight, Acajou Mahogany, Amber Cherry, Chocolate Pear Tree

## **Additional Options**

- \* Available in compact size: 35.5?W x 32.5?D x 22?H
- \* Available in laminate, thermofoil, kydex, antimicrobial, and stainless steel
- \* Slide-out writing surface
- \* Drawer dividers
- \* Chart holder
- \* Polycarbonate tub
- \* Mattress pad
- \* Electronic and key lock options
- \* Custom colors and configurations
- \* Custom cart dimensions are also available