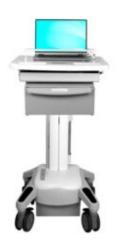

## TELECORE TELEDICINE CART/HM

**Brand: Howard Medical** 

Dimensions: W21.1" x H33.1" - 45.1" x D20.8"

Weight: 100 lbs.

## **Clincial**

- 5" Dual Wheel Casters w/ Two Locking Casters
- Accessory Mounts on Rear of Cart
- Gas Assisted Work Surface Height Adjustment
- Integrated Front Push Handles
- VESA Mount has Tilt and 270° Swivel Adjustments
- Slide Out Keyboard Tray w/ Wrist Rest

## **Technical**

- Ships Fully Assembled
- Non-Powered
- Latched Secured Work Surface
- Single Point of Charge: 8' Hospital Grade Power cord w/ Extraction Ring, 3 x AC Receptacles, Cord Hanger
- 3-Year Standard Warranty with 24-Hour Technical Support