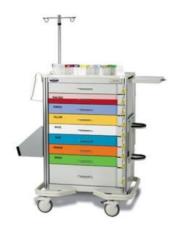

## Premier Aluminum Broselow™ ColorCode Carts – AMPBL-PC-9

Brand: Armstrong Medical

Item#: AMPBL-PC-9 Material: Aluminum

Dimensions: W34.05" x H46.05" x D25.03"

Drawers are ColorCoded using the Broselow™ method for emergency pediatric care.

- \* Broselow™ products are exclusive to Armstrong Medical. \*
- Tuck-away two-way side shelf
- 30" breakaway locking bar
- Stabilizing frame/bumper system
- Seamless plastic top
- Soft grip push handles
- Two accessory attachment panels
- All-swivel TENTE casters (two locking), and one swivel/fixed tracking caster
- 4" casters (2 locking, 2 non-locking)
- Includes 9-drawer A-SMART Premier Breakaway Lock Cart (30" total drawer space)
- Drawer Configuration: 3" (8), 6" (1)